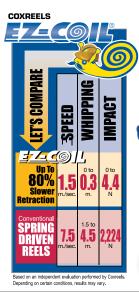

## **INCREASED SAFETY HOW?**

- Reduce retraction speed by up to 80%
- Control hose or cord whip hazard
- Requires no external power source
- Enhance operator and workplace safety
- Keep your workplace organized
- Utilize space and maximize efficiency
- Improve hose, cord & cable management
- Extend longevity of hose, cord & cable
- Increase productivity